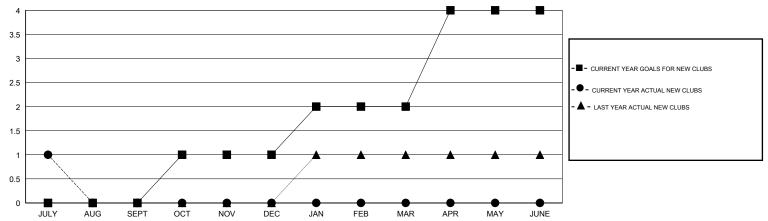

## MONTHLY MEMBERSHIP PROGRESS REPORT

District 46

Results as of: 7/31/2014

| GMT: Gary Wong | LOCATION         | LOCATION NEVADA     |                            |                             |
|----------------|------------------|---------------------|----------------------------|-----------------------------|
|                |                  | Clubs               |                            |                             |
|                | RESU             | LTS FOR 2014-2015   |                            |                             |
| QUARTER        | NEW CLUB<br>GOAL | ACTUAL NEW<br>CLUBS | ACTUAL<br>DROPPED<br>CLUBS | ACTUAL NET<br>GAIN/<br>LOSS |
| JULY/AUG/SEPT  | 0                | 1                   | 0                          | 1                           |
| OCT/NOV/DEC    | 1                | 0                   | 0                          | 0                           |
| JAN/FEB/MAR    | 1                | 0                   | 0                          | 0                           |
| APR/MAY/JUNE   | 2                | 0                   | 0                          | 0                           |

## GOALS AND ACTUAL NEW CLUBS CUMULATIVE