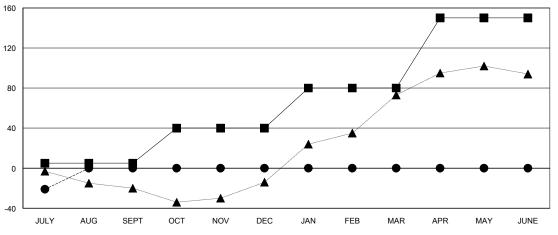

| Members               |                    |                                  |                              |                             |  |  |  |
|-----------------------|--------------------|----------------------------------|------------------------------|-----------------------------|--|--|--|
| RESULTS FOR 2014-2015 |                    |                                  |                              |                             |  |  |  |
| QUARTER               | NEW MEMBER<br>GOAL | ACTUAL TOTAL<br>MEMBERS<br>ADDED | ACTUAL<br>DROPPED<br>MEMBERS | ACTUAL NET<br>GAIN/<br>LOSS |  |  |  |
| JULY/AUG/SEPT         | 5                  | 33                               | 54                           | -21                         |  |  |  |
| OCT/NOV/DEC           | 35                 | 0                                | 0                            | 0                           |  |  |  |
| JAN/FEB/MAR           | 40                 | 0                                | 0                            | 0                           |  |  |  |
| APR/MAY/JUNE          | 70                 | 0                                | 0                            | 0                           |  |  |  |

## GOALS AND ACTUAL MEMBERS CUMULATIVE

| - CURRENT YEAR GOALS FOR NEW |  |
|------------------------------|--|
| MEMBERS                      |  |

CURRENT YEAR ACTUAL MEMBERS

- LAST YEAR ACTUAL MEMBERS

| DROPPED CLUBS: 0 |    |
|------------------|----|
| DROPPED MEMBERS  |    |
| DECEASED         | 1  |
| CLUB CANCELLED   | 0  |
| OTHER            | 53 |
| TOTAL            | 54 |